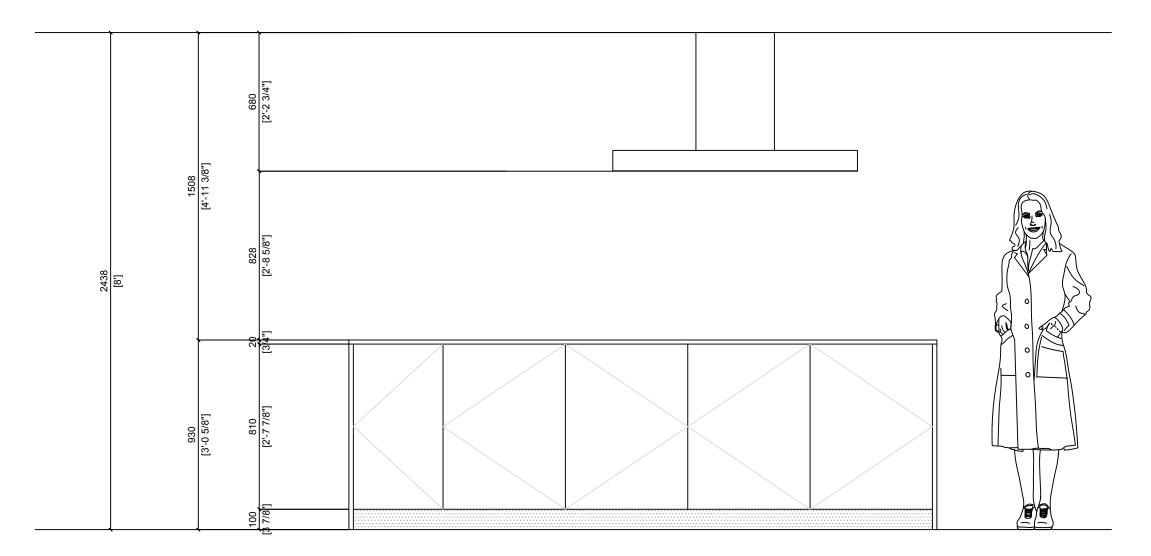

## **ELEVATION B**

810 [2'-7 7/8"]

1508 [4'-11 3/8"]

930

2438 [8]

NOTE: all given dimensions to be considered from finished floors and finished walls.

00000000

Client: LALANI