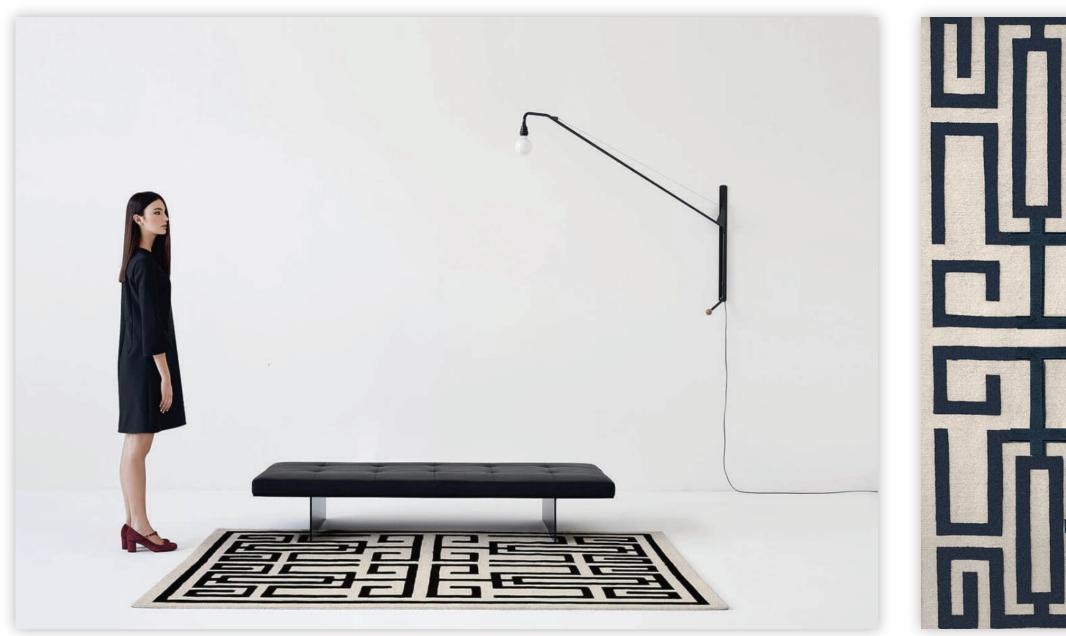

Labirinto / Gio Porti

100% tibetan wool (hand spun wool hand carded)

MI/IMAL toronto

Composizione 74 / Manlio Rho

10% silk, 90% ti hand carded)

10% silk, 90% tibetan wool (hand spun wool

MI/IMAL toronto

27% natural silk, 73% wool

Ventaglio / Fede Cheti

MI/IMAL toronto

RD Braque / Rodolfo Dordoni

100% New Zealand semi-worsted wool

MI/IMAL toronto

Ritagli / Elisa Ossino

100% bamboo silk

MI/IMAL toronto