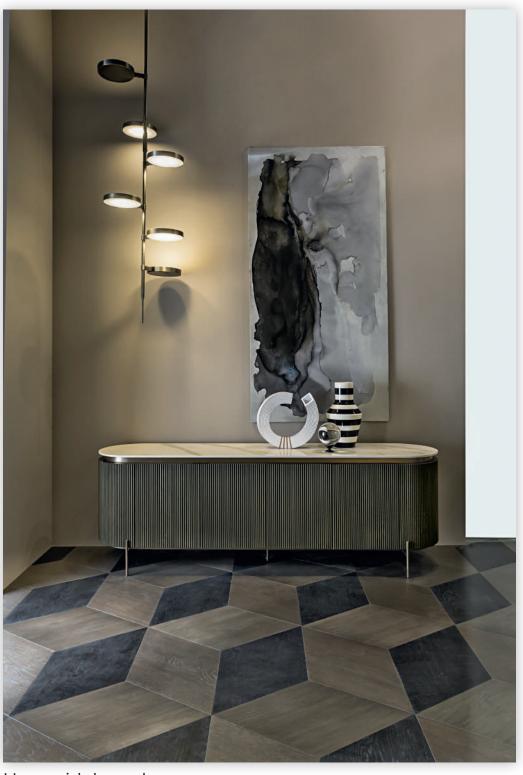

Boston sofa / Deep coffee table / Mia lounge chair

mirror

MI/IMAL toronto

Ego sofa / Ego coffee table / Boston armchair / Hege small chair

Dall wall mounted bookcase

MI/IMAL toronto

New York dining table / Roma dining chair / Fun dining chair /Hide wall mounted bookcase / Deep wall mounted sideboard