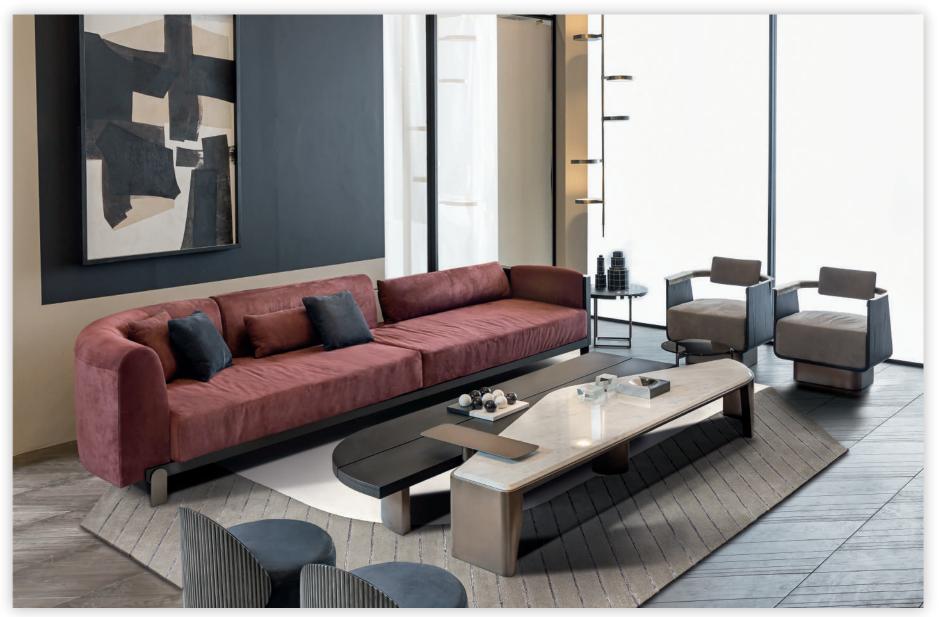

Boston sofa / Deep coffee table / Mia lounge chair

mirror

MI/IMAL toronto

Ego sofa / Ego coffee table / Boston armchair / Hege small chair

Dall wall mounted bookcase

MI/IMAL toronto

New York dining table / Roma dining chair / Fun dining chair /Hide wall mounted bookcase / Deep wall mounted sideboard