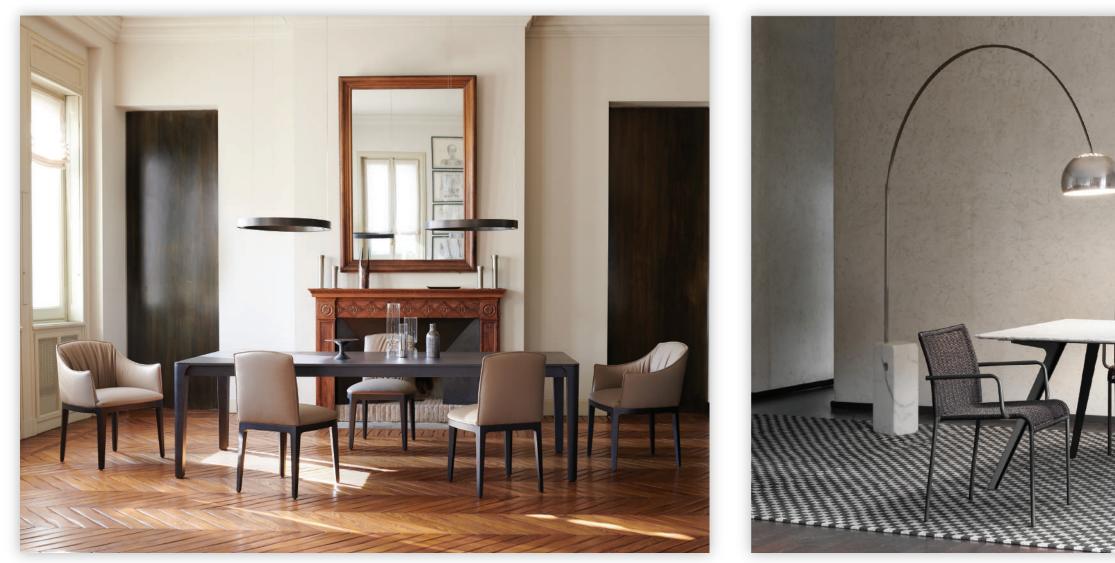

Boston sofa / Deep coffee table / Mia lounge chair

mirror

MI/IMAL toronto

Ego sofa / Ego coffee table / Boston armchair / Hege small chair

Dall wall mounted bookcase

MI/IMAL toronto

New York dining table / Roma dining chair / Fun dining chair /Hide wall mounted bookcase / Deep wall mounted sideboard