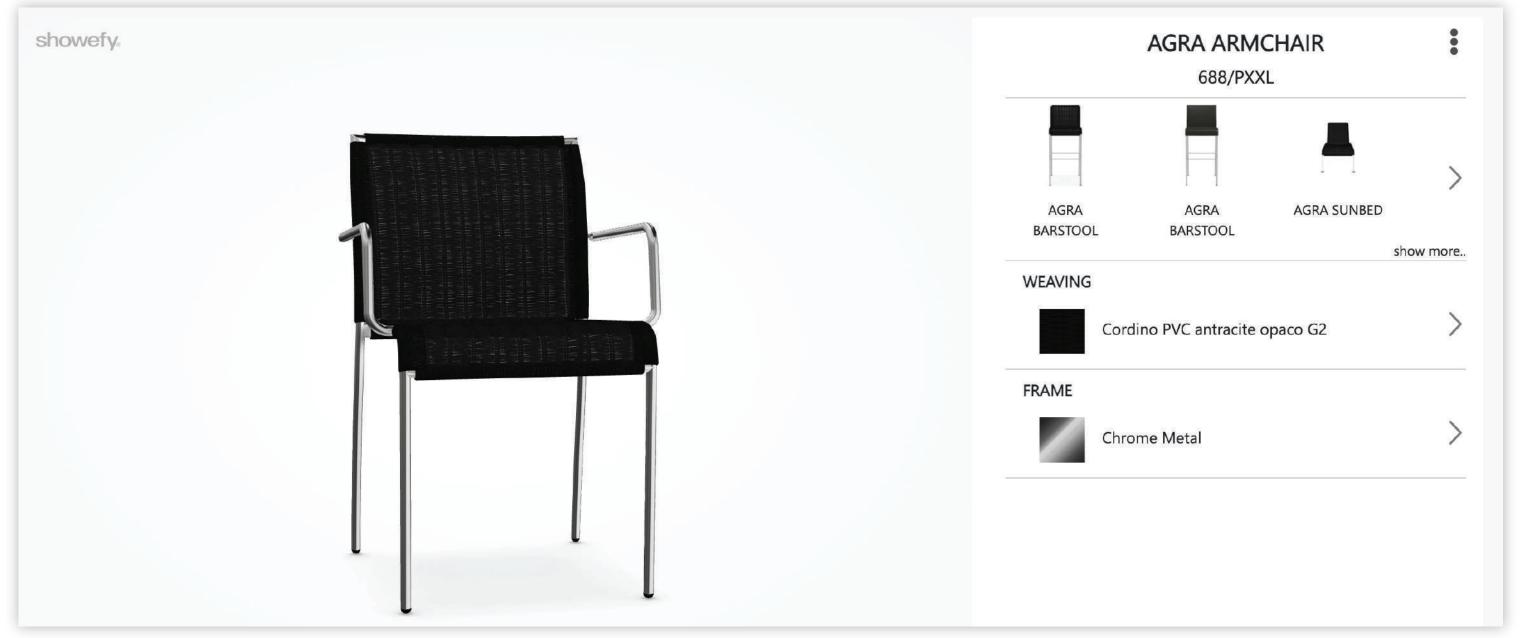

#### CATEGORIES

CHAIRS & ARMACHAIRS STOOLS TABLES **COFFEE TABLES** DESKS & CONSOLLES STORAGE FURITURE **POUFS & BENCHES** LOUNGES SOFAS **DAYBEDS & SUNBEDS** ACCESSORIES

AGRA / COD. ARMCHAIR 688\PXXL IN-OUT