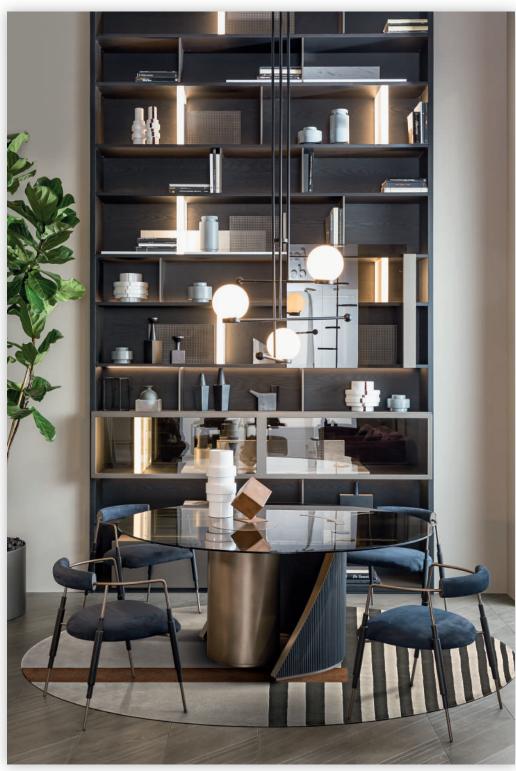

Boston sofa / Deep coffee table / Mia lounge chair

mirror

MI/IMAL toronto

Ego sofa / Ego coffee table / Boston armchair / Hege small chair

Dall wall mounted bookcase

MI/IMAL toronto

New York dining table / Roma dining chair / Fun dining chair /Hide wall mounted bookcase / Deep wall mounted sideboard